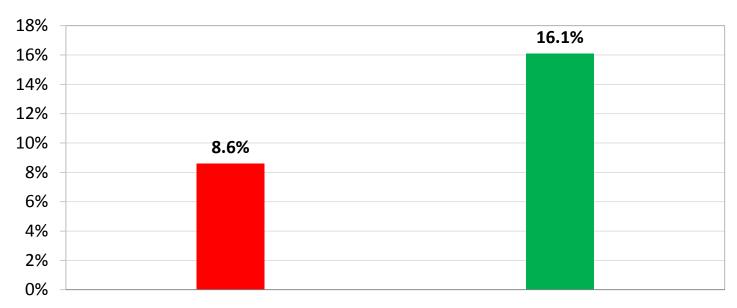

### **Average Percentage of Loans Modified by the Servicer**

Re-purchase required (unambiguously or one of the requirements, 468 trusts)

Re-purchase not required (modification permitted, 62 trusts)

| 530 Trusts Covered under the | <b>Proposed Countrywide Settlement</b> | (by vintage, \$ in millions) |
|------------------------------|----------------------------------------|------------------------------|
|------------------------------|----------------------------------------|------------------------------|

| Re-purchase             | # of   | # of      | Original   | Realized | Active     | Loans    | % loans  | Modified   | Modified     | Loss on | Loss on    |
|-------------------------|--------|-----------|------------|----------|------------|----------|----------|------------|--------------|---------|------------|
| Provision               | Trusts | Loans     | Collateral | Loss     | Collateral | Modified | Modified | Collateral | Still Active | Active  | Liquidated |
| Unambiguously required  | 44     | 280,385   | \$52,360   | \$11,514 | \$19,924   | 56,275   | 20.1%    | \$11,562   | \$9,308      | \$736   | \$1,652    |
| One of the requirements | 424    | 1,286,440 | \$329,725  | \$30,087 | \$92,195   | 78,356   | 12.5%    | \$20,468   | \$16,387     | \$948   | \$2,160    |
| Not required            | 62     | 124,687   | \$44,454   | \$5,917  | \$21,818   | 20,079   | 16.1%    | \$6,175    | \$5,370      | \$350   | \$459      |
|                         | 530    | 1,691,512 | \$426,539  | \$47,518 | \$133,937  | 154,710  | 9.1%     | \$38,205   | \$31,064     | \$2,035 | \$4,270    |