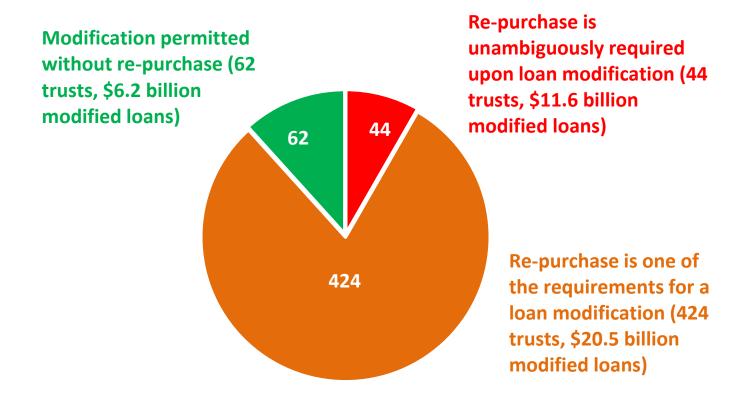

### **Re-purchase Provisions of Modified Loans Among 530 Trusts**

### **Re-purchase provisions**

Unambiguously required: re-purchase is unambiguously required upon loan modification (provision variant 1)

One of the requirements: re-purchase is one of the requirements for a loan modification (variant 2, 3, or 4)

Not required: modification permitted without re-purchase (provision variant 6)

#### **VARIANT 1:**

For a loan to be modified: (i) the loan is repurchased; and (ii) aggregate principal balance remain below 5% (usually Section 3.12(a)). 44 trusts, \$11.6 billion modified loans.

PROSPECTUS PROSPECTUS

#### **VARIANT 6:**

No repurchase obligation. Not used for Covered Trusts before April, 2007. 62 trusts, \$6.2 billion mofidied loans.

PSA PROSPECTUS

Nothing in this Section 3.12(a) restricts the ability of the Master Servicer to modify a Mortgage Loan in a manner that is consistent with the servicing standard set forth in Section 3.01; provided, however, that CHL shall have no obligation to purchase any such modified Mortgage Loan.